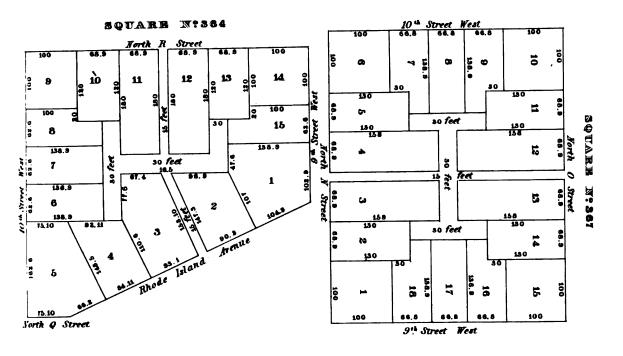

# SQUARE IN 213

SQUARE Nº 274

SQUARE Nº 218

North R Street

100 | 61 | 113.3

SQUARES.OF MISH

Street

North L